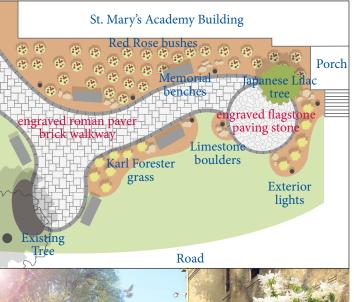

# ST. MARY'S ACADEMY

ST. MARY'S ACADEMY Legacy Rose Garden

You are invited to be a part of commemorating St. Mary's Academy's 150 year legacy. Maison Ste Marie was established in 1869 by the Sisters of Charity of Montréal (more commonly known as the Grey Nuns). The Sisters of the Holy Names of Jesus and Mary assumed responsibility of St. Mary's Academy in 1874. Purchase a brick, stone, bench or a "decade" of roses for this green space and choose an inscription of your choice.

• Engraved roman paver bricks will line the walkway of the garden. Your purchase of a brick for \$200 will be recognized with an inscription of your choice.

• Engraved flagstone paving stones will line the circular rotunda near the porch steps. Your purchase of a stone for \$400 will be recognized with an inscription of your choice.

• 150 red roses will be the focal point of this garden beside the porch of the historic 1902 building. Your purchase of a decade of roses for \$1000 will be recognized on the Legacy Rose Garden plaque.

• Concrete benches will line the pathway of the rose garden. Your purchase of a bench for \$3000 will be recognized on the Legacy Rose Garden plaque.

| Choose From:                    |                              |
|---------------------------------|------------------------------|
| Roman paver brick \$200.00      | Decade of Roses<br>\$1000.00 |
| Flagstone paving stone \$400.00 | Bench \$3000.00              |
|                                 |                              |