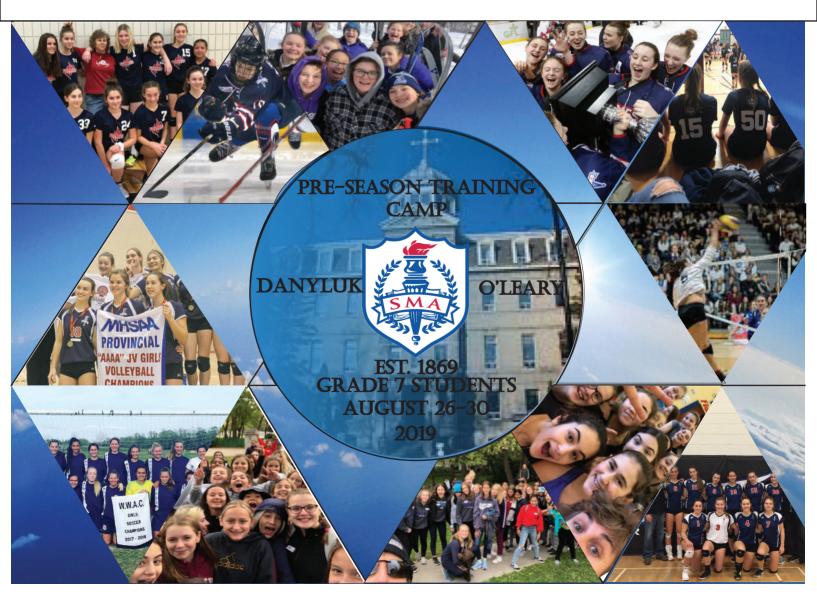

# PROGRAM PHILOSOPHY

The Danyluk & O'Leary Pre-Season Development Camp provides girls entering Grade 7 at SMA an opportunity to meet other new students, learn ways to live a healthier lifestyle, work on improving fitness and develop sports specific skills. Every athlete will be placed in a learning environment that is enjoyable, safe, and challenging, but never discouraging.